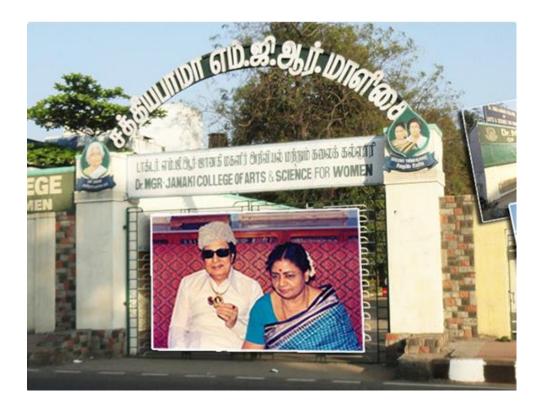

Dr. MGR-JANAKI COLLEGE OF ARTS & SCIENCE FOR WOMEN

SATHYABAMA MGR MALIGAI 11 & 13, Durgabai Deshmukh Road, RA Puram, Chennai - 28

An ISO 9001:2015 CERTIFIED INSTITUTION Affiliated to the University of Madras

## STUDENT SUPPORT AND PROGRESSION

Dr. MGR-JANAKI COLLEGE OF ARTS & SCIENCE FOR WOMEN SATHYABAMA MGR MALIGAI

11 & 13, Durgabai Deshmukh Road, RA Puram, Chennai - 28

An ISO 9001:2015 CERTIFIED INSTITUTION Affiliated to the University of Madras

#### Dr. MGR-JANAKI COLLEGE OF ARTS & SCIENCE FOR WOMEN

SATHYABAMA MGR MALIGAI 11 & 13, Durgabai Deshmukh Road, RA Puram, Chennai - 28

An ISO 9001:2015 CERTIFIED INSTITUTION Affiliated to the University of Madras