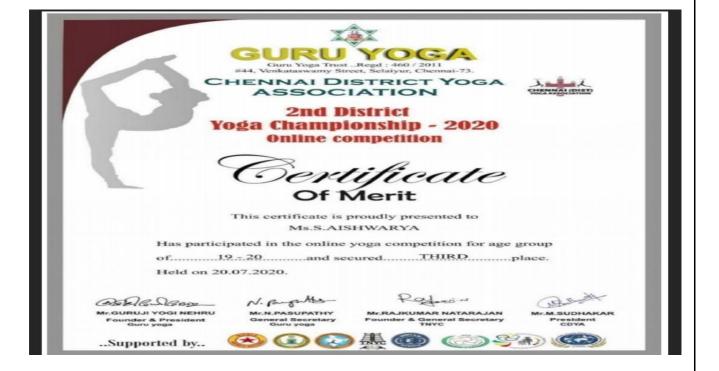

### 5.3: STUDENT PARTICIPATION AND ACTIVITIES

5.3.1 Awards/Medals in Sports/Cultural Activities – University/State/National/ International Level